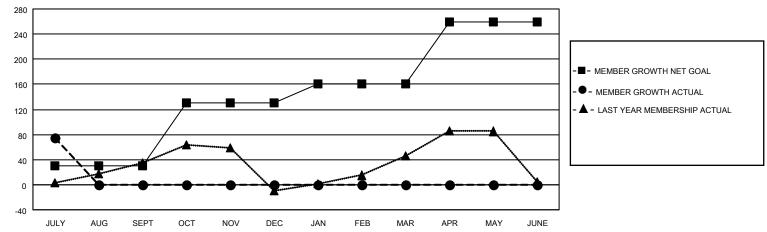

### GOALS AND ACTUAL MEMBERS CUMULATIVE

| DROPPED CLUBS: 0 |    | 14 CLUBS OF 79 ADDED 1 OR | GENDER DISTRIBUTION                 |                |  |
|------------------|----|---------------------------|-------------------------------------|----------------|--|
|                  |    | MORE NEW MEMBERS          | MALE                                | 668 (34.15%)   |  |
|                  |    |                           | FEMALE                              | 1,288 (65.85%) |  |
| DROPPED MEMBERS  |    |                           | NON BINARY                          | 0 (0.00%)      |  |
|                  |    |                           | PREFER NOT TO ANSWER                | 0 (0.00%)      |  |
| DECEASED         | 2  |                           |                                     | ,              |  |
| CLUB CANCELLED   | 0  | CLICK HERE FOR CUMULATIVE | TOTAL FAMILY UNIT MEMBERS 427       |                |  |
| OTHER            | 26 | MEMBERSHIP DATA           |                                     |                |  |
| TOTAL            | 28 |                           | FAMILY MEMBERS PAYING HALF DUES 245 |                |  |
|                  |    |                           |                                     |                |  |