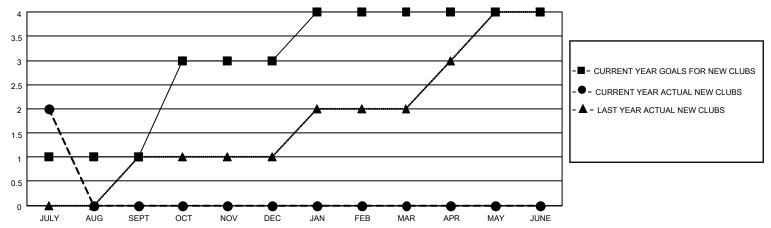

| 2         | 0             | JULY/AUG/SEPT         | 30                    | 119                     | 28                                                 |
| OCT/NOV/DEC           | 2             | 0         | 0             | OCT/NOV/DEC           | 100                   | 0                       | 0                                                  |
| JAN/FEB/MAR           | 1             | 0         | 0             | JAN/FEB/MAR           | 30                    | 0                       | 0                                                  |
| APR/MAY/JUNE          | 0             | 0         | 0             | APR/MAY/JUNE          | 100                   | 0                       | 0                                                  |

### GOALS AND ACTUAL NEW CLUBS CUMULATIVE



### GOALS AND ACTUAL MEMBERS CUMULATIVE



| DROPPED CLUBS: 0 |    | 14 CLUBS OF 79 ADDED 1 OR | GENDER DISTRIBUTION                 |                |  |
|------------------|----|---------------------------|-------------------------------------|----------------|--|
|                  |    | MORE NEW MEMBERS          | MALE                                | 668 (34.15%)   |  |
|                  |    |                           | FEMALE                              | 1,288 (65.85%) |  |
| DROPPED MEMBERS  |    |                           | NON BINARY                          | 0 (0.00%)      |  |
|                  |    |                           | PREFER NOT TO ANSWER                | 0 (0.00%)      |  |
| DECEASED         | 2  |                           |